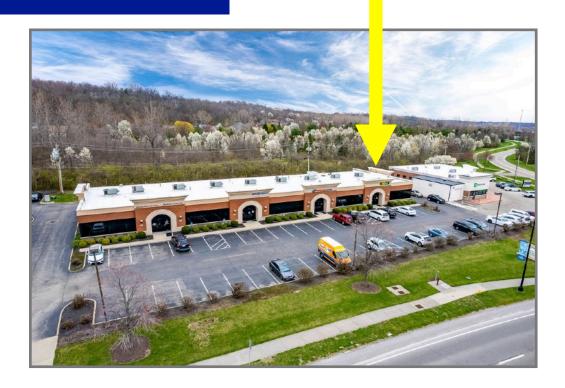

### 8764 Union Centre Drive West Chester, OH 45069

Office Suite For Lease 2,471 SF

**AVAILABLE**:

2,471 SF End-cap unit Occupancy 8/1/2025

**USES**:

**Professional Office** 

**OFFERED AT:** 

Asking rate \$15.00 - \$18.00 PSF NNN 2024 OpEx: \$6.14 PSF

### LOCATION:

Prime location off I-75 at the Union Centre exit, centrally positioned between Cincinnati and Dayton. Just 3 miles north of I-275, with easy access to CVG and DAY international airports and two local airports. Surrounded by a vibrant mix of retail, dining, and services, many within walking distance.

#### SUMMARY:

- 6 private offices, reception/waiting area, conference room, restroom, work room & kitchen
- · Private suite entrance
- · Front and rear doors
- Highly desirable area w/approx 25,000 VPD
- · Ample, convenient parking for all tenants and guests
- Many amenities nearby and strong demographics