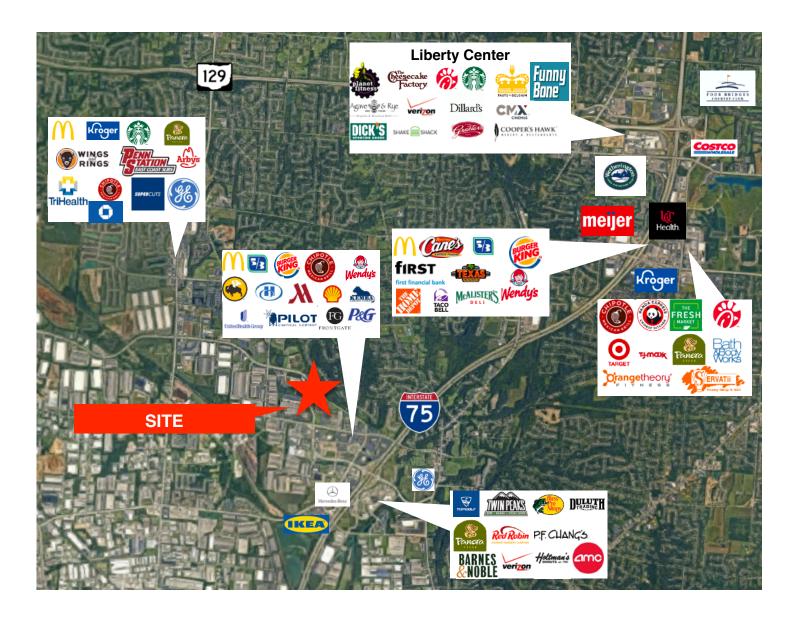

### **AERIAL MAP**

### LOCATION:

Prime location off I-75 at the Union Centre exit, centrally positioned between Cincinnati and Dayton. Just 3 miles north of I-275, with easy access to CVG and DAY international airports and two local airports. Surrounded by a vibrant mix of retail, dining, and services, many within walking distance.