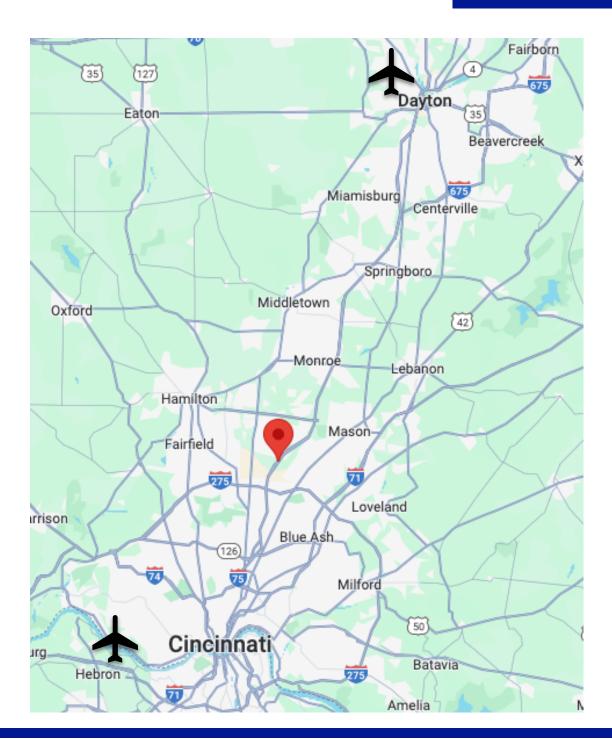

## **OVERVIEW MAP**

### LOCATION:

Prime location off I-75 at the Union Centre exit, centrally positioned between Cincinnati and Dayton. Just 3 miles north of I-275, with easy access to CVG and DAY international airports and two local airports. Surrounded by a vibrant mix of retail, dining, and services, many within walking distance.