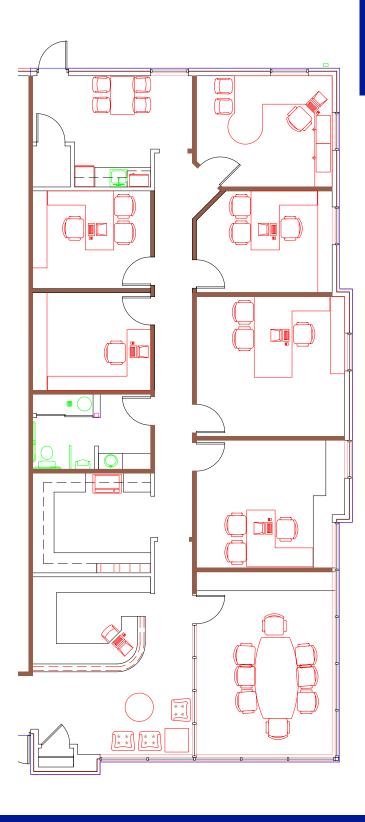

### **FLOOR PLAN**

#### SUMMARY:

- 6 private offices, reception/waiting area, conference room, restroom, work room & kitchen
- · Private suite entrance
- · Front and rear doors
- Highly desirable area w/approx 25,000 VPD
- · Ample, convenient parking for all tenants and guests
- Many amenities nearby and strong demographics