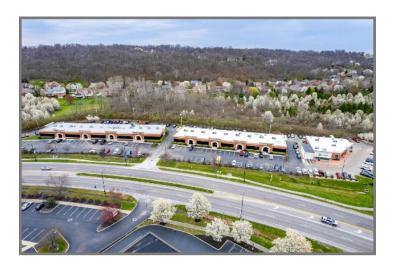

### **AERIAL MAP**

### LOCATION:

Prime location off I-75 at the Union Centre exit, centrally positioned between Cincinnati and Dayton. Just 3 miles north of I-275, with easy access to CVG and DAY international airports and two local airports. Surrounded by a vibrant mix of retail, dining, and services, many within walking distance.